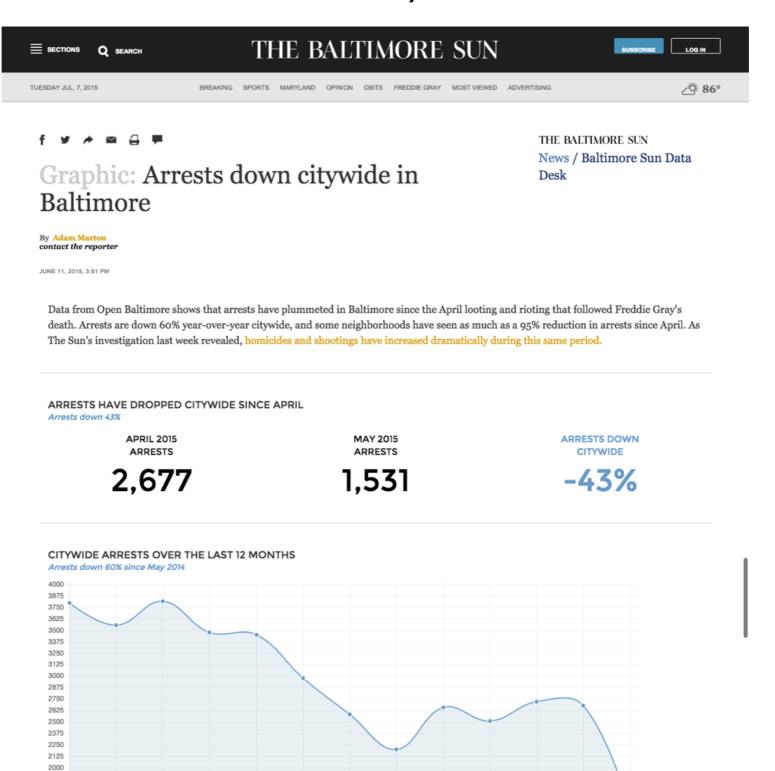

#### Arrests Down

http://www.baltimoresun.com/news/data/bal-arrests-down-citywide-in-baltimore-20150611htmlstory.html

Arrests down: http://www.baltimoresun.com/news/data/bal-arrests-down-citywide-in-baltimore-20150611-htmlstory.html