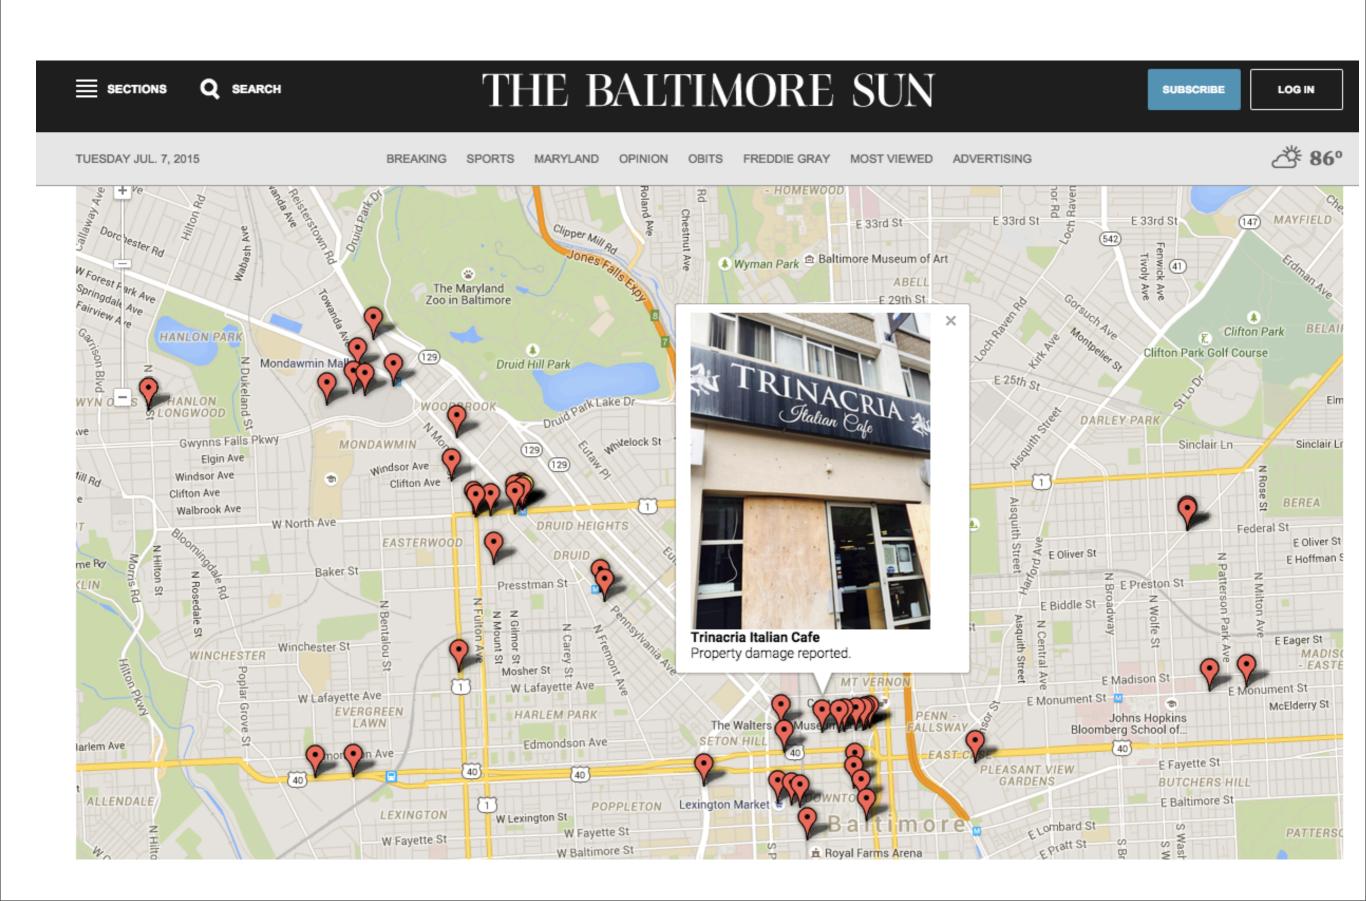

### Incidents map

http://www.baltimoresun.com/news/maryland/bal-map-mondays-violence-20150427-htmlstory.html