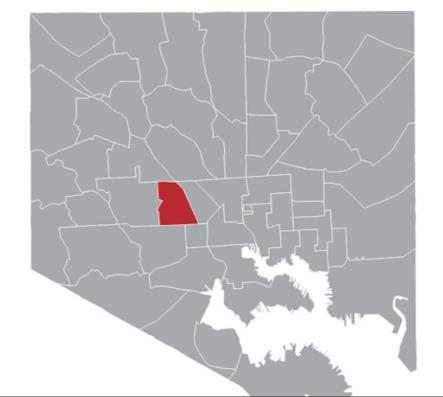

#### Sandtown-Winchester

http://www.baltimoresun.com/news/data/bal-sandtownwinchester-neighborhood-health-well-below-city-average-in-most-factors-20150430-htmlstory.html

By Adam Marton and Emma Patti Harris contact the reporters

APRIL 30, 2015, 12:50 PM

The Sandtown-Winchester/Harlem Park\* neighborhoods, thrust into the national spotlight over the death of Freddie Gray while in police custody, have long been home to some of the worst living conditions in Baltimore. Explore the rankings for city neighborhoods below based on several criteria, compared against the city averages.

#### NEIGHBORHOOD STATISTICS click/tap neighborhood to compare

| SANDTOWN-<br>WINCHESTER/<br>HARLEM<br>PARK        |                              | BALTIMORE<br>CITY |
|---------------------------------------------------|------------------------------|-------------------|
| 65.3                                              | LIFE<br>EXPECTANCY           | 71.8              |
| 91.2                                              | NON-FATAL<br>SHOOTINGS*      | 46.5              |
| 45.3                                              | HOMICIDE<br>INCIDENT RATE*   | 20.9              |
| 36.3                                              | HEART DISEASE<br>DEATH RATE* | 28.4              |
| 4.3                                               | DIABETES<br>DEATH RATE*      | 3.5               |
| *rates are per 10,000 resi<br>*All data from 2011 | dents                        |                   |

### Mapping Inequality

http://www.baltimoresun.com/bal-graphic-mapping-inequalities-in-baltimores-neighborhoods-20150504-htmlstory.html

SOURCE: Baltimore City Health Department 2011 Neighborhood Health Profiles