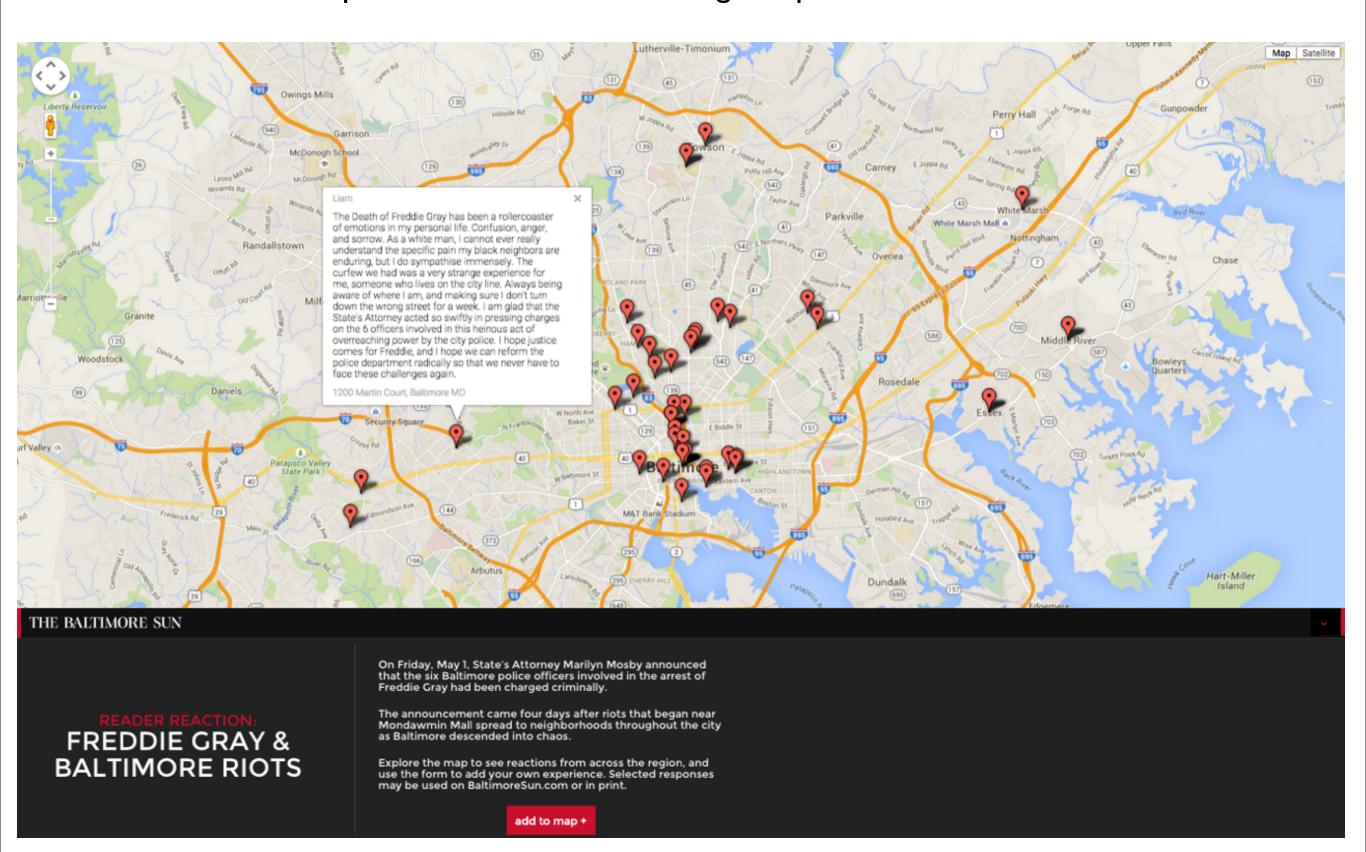

news/police-settlements/



\$500,000 Aubrey Knox, Lena Knox

Beaten, failed kidney

\$375,000 Edward Lamont Hu \$272,790

Jamal Butler

Wrongfully arrested

\$250,000

Chris Sharp

\$236,393

Arthur Phillips

Wrongfully arrested





#### Aubrey Knox, Lena Knox

\$500,000

Settlement

Date: 8/10/07

Location: 4118 Elderon Ave.

Aubrey Knox and Lena Knox reached a \$500,000 settlement in 2012 after officers arrested them on charges of kidnapping their grandson in 2007. Aubrey Knox suffered serious injuries while beaten in jail.

## City Council

http://data.baltimoresun.com/news/police-settlements/



### Incidents map

http://www.baltimoresun.com/news/maryland/bal-map-mondays-violence-20150427-htmlstory.html



#### Reader Reaction

http://data.baltimoresun.com/ugc-maps/baltimore-riots/



#### Sandtown-Winchester

http://www.baltimoresun.com/news/data/bal-sandtownwinchester-neighborhood-health-well-below-city-average-in-most-factors-20150430-htmlstory.html



By Adam Marton and Emma Patti Harris contact the reporters

APRIL 30, 2015, 12:50 PM

The Sandtown-Winchester/Harlem Park\* neighborhoods, thrust into the national spotlight over the death of Freddie Gray while in police custody, have long been home to some of the worst living conditions in Baltimore. Explore the rankings for city neighborhoods below based on several criteria, compared against the city averages.

#### NEIGHBORHOOD STATISTICS click/tap neighborhood to compare



| SANDTOWN-<br>WINCHESTER/<br>HARLEM<br>PARK        |                              | BALTIMORE<br>CITY |
|-----------------------------------