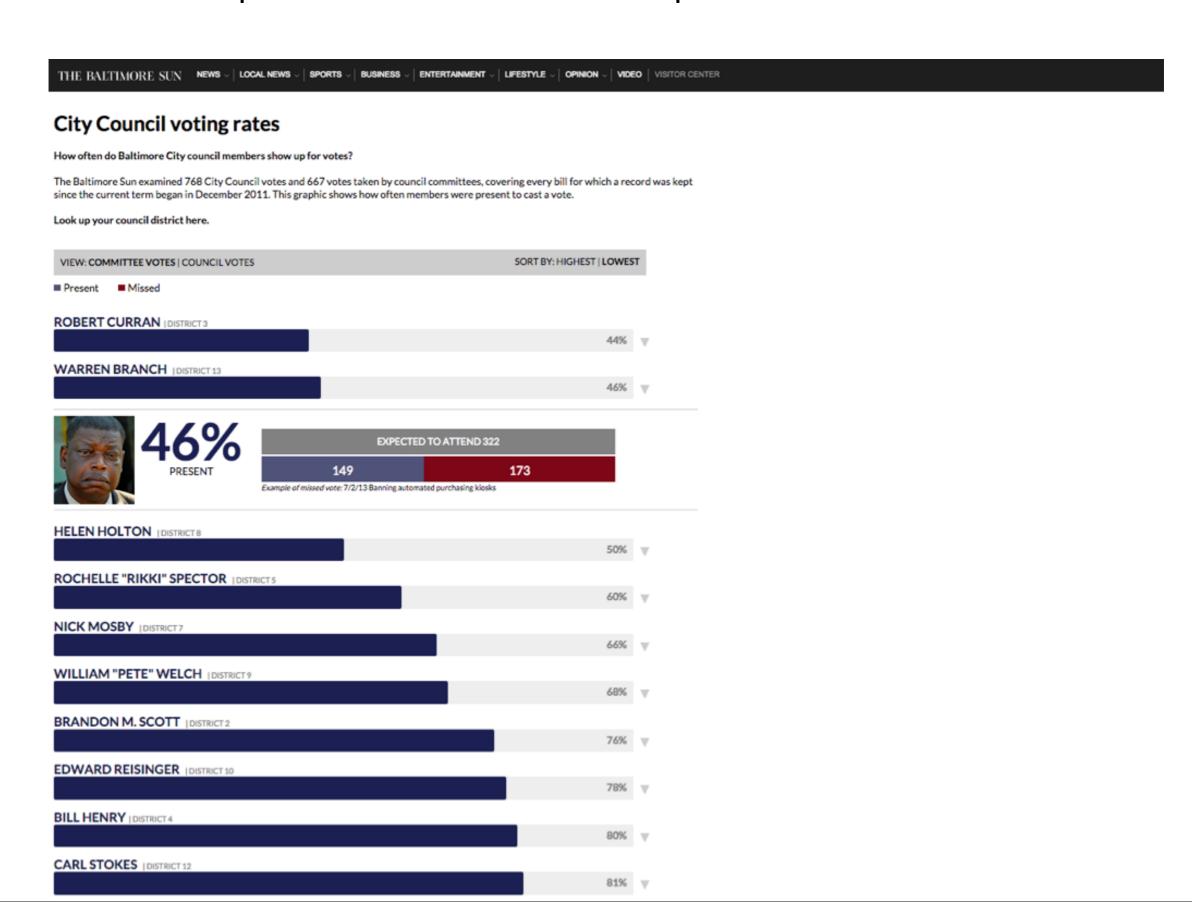

LGERINA PERNA

September 28, 2014

The city has paid about \$5.7 million since 2011 over lawsuits claiming that police officers brazenly beat up

#### Undue force

http://data.baltimoresun.com/news/police-settlements/



\$500,000 Aubrey Knox, Lena Knox

Beaten, failed kidney

\$375,000 Edward Lamont Hu \$272,790

Jamal Butler

Wrongfully arrested

\$250,000

Chris Sharp

\$236,393

Arthur Phillips

Wrongfully arrested





#### Aubrey Knox, Lena Knox

\$500,000

Settlement

Date: 8/10/07

Location: 4118 Elderon Ave.

Aubrey Knox and Lena Knox reached a \$500,000 settlement in 2012 after officers arrested them on charges of kidnapping their grandson in 2007. Aubrey Knox suffered serious injuries while beaten in jail.

## City Council

http://data.baltimoresun.com/news/police-settlements/



### Incidents map

http://www.baltimoresun.com/news/maryland/bal-map-mondays-violence-20150427-htmlstory.html



#### Reader Reaction

http://data.baltimoresun.com/ugc-maps/baltimore-riots/



#### Sandtown-Winchester

http://www.baltimoresun.com/news/data/bal-sandtownwinchester-neighborhood-health-well-below-city-average-in-most-factors-20150430-htmlstory.html



By Adam Marton and Emma Patti Harris contact the reporters

APRIL 30, 2015, 12:50 PM

The Sandtown-Winchester/Harlem Park\* neighborhoods, thrust into the national spotlight over the death of Freddie Gray while in police custody, have long been home to some of the worst living conditions in Baltimore. Explore the rankings for city neighborhoods below based on several criteria, compared against the city averages.

#### NEIGHBORH